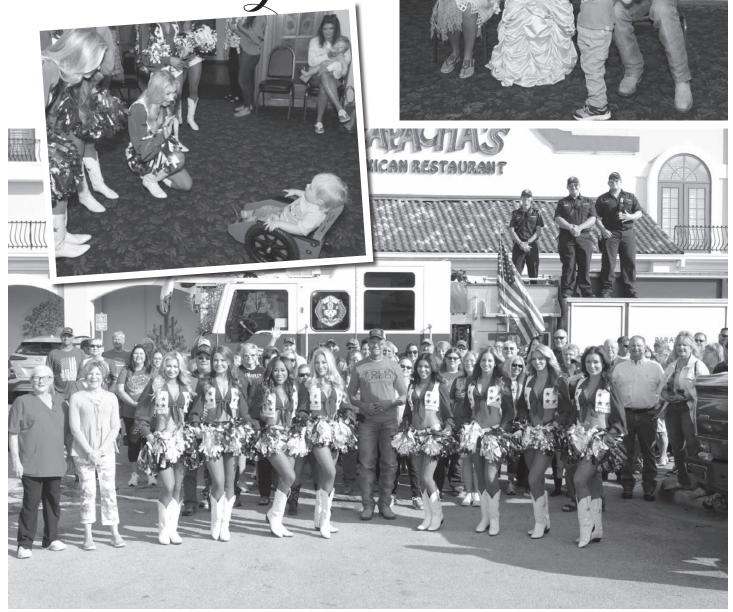

This year Neal is joined by the Dallas Cowboys Cheerleaders, baseball star Rafael Palmeiro, former Miss Texas and ventriloquist Gloria Barron, and other special guests.

As always, Neal and Melinda want to dedicate this year's weekend to their two healthy children, Miki and Swayde, and especially to their grandsons, Titan Strong (11,) Dash Strong (7,) and Legend Dougherty (almost 2.)

# The Dallas Cowboys Cheerleaders grace more than the sidelines of AT&T Stadium. Continuing to make a differ-

ence, the Cowboys way, they are ambassadors of cheer in the community; appearing on 82 USO Tours, visiting VA Medical Centers, nursing homes, children's hospitals & the Salvation Army to name a few. For more information about America's Sweethearts, visit our website at dallascowboys.com/cheerleaders.