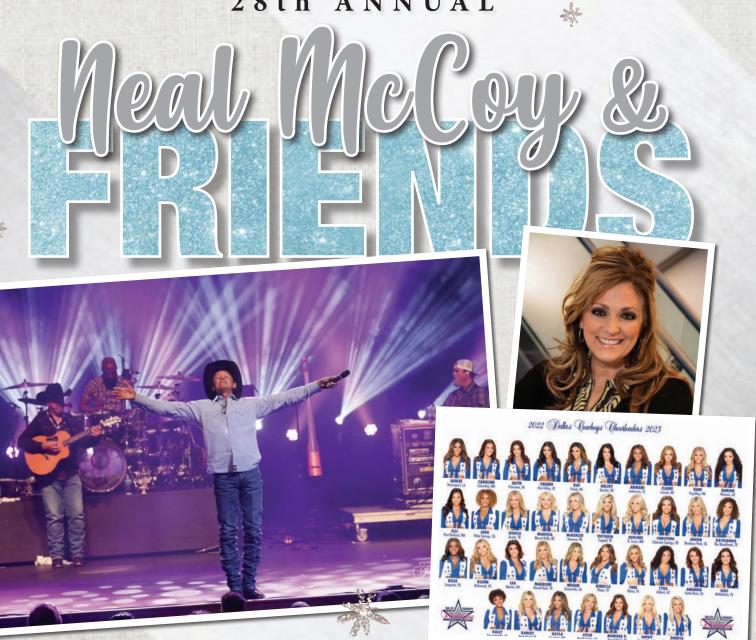

28th ANNUAL

7:00 PM \* SATURDAY, SEPTEMBER 24, 2022 S.E. BELCHER JR. CHAPEL AND PERFORMANCE CENTER LONGVIEW, TEXAS

This year Neal is joined by the Dallas Cowboys Cheerleaders, baseball star Rafael Palmeiro, former Miss Texas and ventriloquist Gloria Barron, and other special guests.

As always, Neal and Melinda want to dedicate this year's weekend to their two healthy children, Miki and Swayde, and especially to their grandsons, Titan Strong (11,) Dash Strong (7,) and Legend Dougherty (almost 2.)

# The Dallas Cowboys Cheerleaders grace more than the sidelines of AT&T Stadium. Continuing to make a differ-

ence, the Cowboys way, they are ambassadors of cheer in the community; appearing on 82 USO Tours, visiting VA Medical Centers, nursing homes, children's hospitals & the Salvation Army to name a few. For more information about America's Sweethearts, visit our website at dallascowboys.com/cheerleaders.