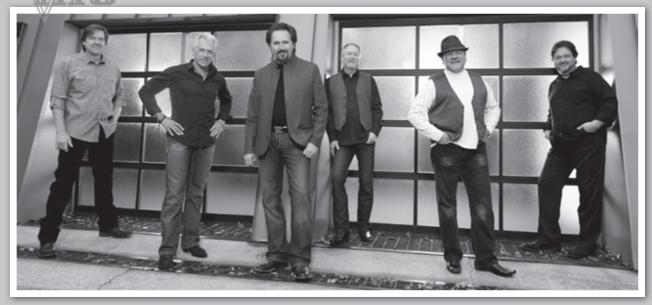

# Special Guest DIAMOND RIC

Formed in 1989 in Nashville, TN the band consists of Gene Johnson (mandolin, tenor VOCALS), JIMMY OLANDER (LEAD GUITAR, ACOUSTIC GUITAR, BANJO), BRIAN PROUT (DRUMS), MARTY ROE (LEAD VOCAL), DAN TRUMAN (KEYBOARDS), AND DANA WILLIAMS (BASS GUITAR, BARITONE VOCALS).

DIAMOND RIO RECENTLY RELEASED I MADE IT, THEIR TENTH STUDIO ALBUM. THE TITLE TRACK WAS CO-WRITTEN BY THE BAND'S LEAD GUITARIST JIMMY OLANDER AND FEATURES 11 NEW SONGS. PRODUCED BY OLANDER AND MIKE CLUTE, I MADE IT IS AVAILABLE ON ITUNES AND WWW. DIAMONDRIO.COM

DIAMOND RIO SIGNED TO ARISTA RECORDS AND IN 1991 WITH THE RELEASE OF "MEET IN THE MIDDLE" BECAME THE FIRST COUNTRY MUSIC GROUP IN HISTORY TO REACH NO. 1 WITH A DEBUT SINGLE. THE BAND IS ALSO KNOWN FOR THEIR HITS "HOW YOUR LOVE MAKES ME FEEL," "ONE More Day," "Beautiful Mess," "Unbelievable," "In A Week or Two," and more. They RELEASED THEIR FIRST-EVER AUTOBIOGRAPHY, BEAUTIFUL MESS: THE STORY OF DIAMOND RIO ON THOMAS NELSON IN 2009.

The band known for playing every note on every album recently celebrated their 25th Anniversary, has sold more than 10 million albums, won a Grammy Award, a Dove AWARD, SIX VOCAL GROUP OF THE YEAR WINS (CMA AND ACM), RELEASED TWO GREATEST HIT ALBUMS, A LIVE AND CHRISTMAS PROJECT, EARNED FIVE MULTI-WEEK NO. 1 SINGLES, 22 TOP 10 SINGLES, THREE CERTIFIED PLATINUM AND FIVE GOLD ALBUMS, RELEASED AN AUTOBIOGRAPHY - AND WITH ZERO BAND MEMBER CHANGES. KNOWN FOR THEIR CHARITY COMMITMENTS INCLUDING LONG-TIME SPOKESPERSONS FOR BIG BROTHERS BIG SISTERS, THE BAND HAS RAISED OVER \$1.000.000.00 for non-profits and received the Minnie Pearl Humanitarian Award.