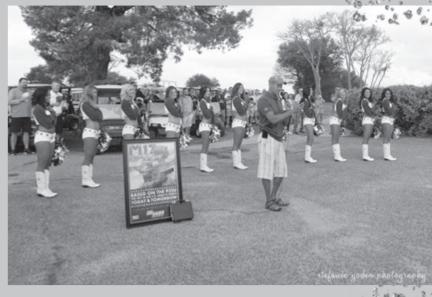

## Special Appearance

The Dallas Cowboys Cheerleaders grace more than the sidelines of AT&T Stadium. Continuing to make a difference, the Cowboys way, they are ambassadors of cheer in the community; appearing on 82 USO Tours, visiting VA Medical Centers, nursing homes, children's hospitals & the Salvation Army to name a few. For more information about America's Sweethearts, visit our website at dallascowboys.com/cheerleaders.